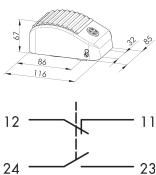

## Pedal switch KEFM

Description: with red pedal (powder-coated) other colours on

request cable entry: 1xM16x1.5

Category: Pedal switches
Series: Pedal switch KEF
Protection class: II (protective insulation)

Degree of protection: IPOO

Switching function: momentary action

Travel: 6 mm Illumination: no With labelling option: no

Contact equipment: 1 NC + 1 NO

Connection type: screw connection 2x2.5 mm², finger-protected