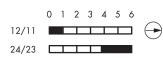

Degree of protection: IPOO

Switching function: momentary action

Travel: 6 mm Illumination: no With labelling option: no

Contact equipment: 1 NC + 1 NO

Connection type: screw connection 2x2.5 mm², finger-protected